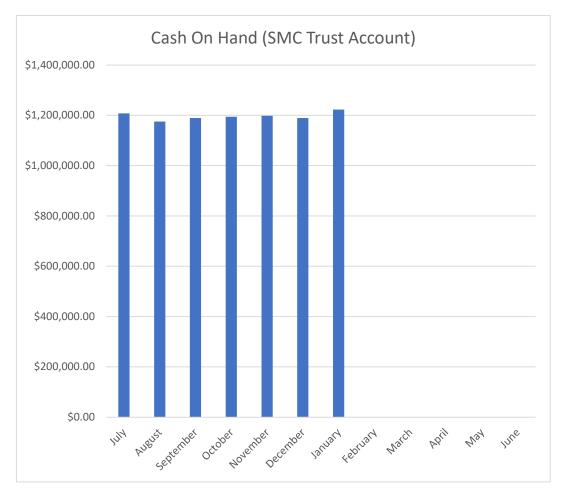

| PERIOD    | TOTAL INCOME* | TOTAL EXPENSES | CASH ON HAND   |
|-----------|---------------|----------------|----------------|
| July      | \$43,738.33   | \$81,404.46    | \$1,207,602.49 |
| August    | \$49,540.13   | \$82,193.71    | \$1,174,948.91 |
| September | \$80,451.12   | \$66,528.74    | \$1,188,871.29 |
| October   | \$59,852.68   | \$54,488.81    | \$1,194,235.16 |
| November  | \$42,648.98   | \$39,260.08    | \$1,197,624.06 |
| December  | \$50,045.58   | \$58,696.64    | \$1,188,973.00 |
| January   | \$94,769.45   | \$61,405.38    | \$1,222,337.07 |
| February  | \$0.00        | \$0.00         | \$0.00         |
| March     | \$0.00        | \$0.00         | \$0.00         |
| April     | \$0.00        | \$0.00         | \$0.00         |
| May       | \$0.00        | \$0.00         | \$0.00         |
| June      | \$0.00        | \$0.00         | \$0.00         |
| TOTALS    | \$421,046.27  | \$443,977.82   |                |