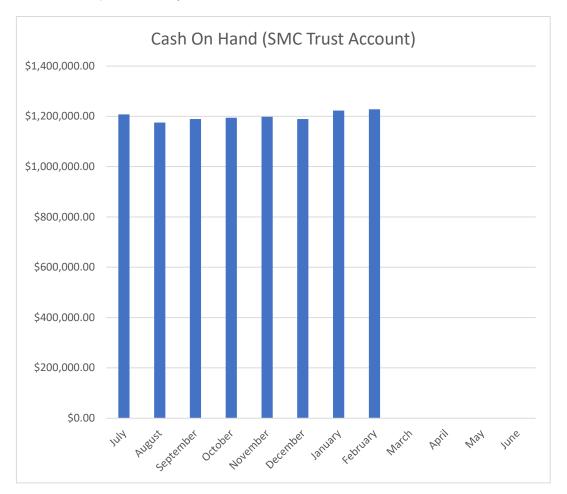

| PERIOD    | TOTAL INCOME* | TOTAL EXPENSES | CASH ON HAND   |
|-----------|---------------|----------------|----------------|
| July      | \$43,738.33   | \$81,404.46    | \$1,207,602.49 |
| August    | \$49,540.13   | \$82,193.71    | \$1,174,948.91 |
| September | \$80,451.12   | \$66,528.74    | \$1,188,871.29 |
| October   | \$59,852.68   | \$54,488.81    | \$1,194,235.16 |
| November  | \$42,648.98   | \$39,260.08    | \$1,197,624.06 |
| December  | \$50,045.58   | \$58,696.64    | \$1,188,973.00 |
| January   | \$94,769.45   | \$61,405.38    | \$1,222,337.07 |
| February  | \$42,244.97   | \$36,976.95    | \$1,227,605.09 |
| March     | \$0.00        | \$0.00         | \$0.00         |
| April     | \$0.00        | \$0.00         | \$0.00         |
| May       | \$0.00        | \$0.00         | \$0.00         |
| June      | \$0.00        | \$0.00         | \$0.00         |
| TOTALS    | \$463,291.24  | \$480,954.77   |                |