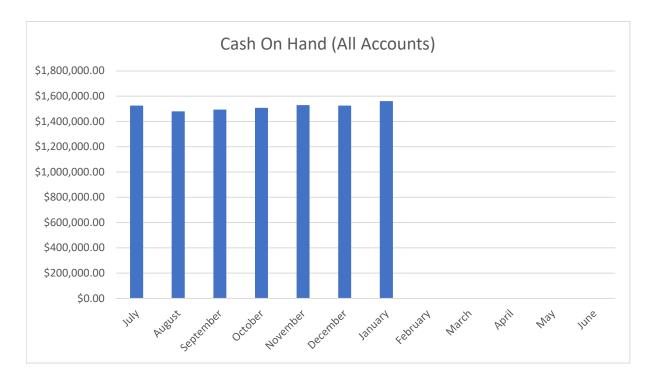

## Cash On Hand (All accounts)

| PERIOD    | SMC Trust<br>Fund | CitiBank<br>Account | Schwab<br>Account | CalPERS<br>Prefunding<br>Account | TOTAL          |
|-----------|-------------------|---------------------|-------------------|----------------------------------|----------------|
| July      | \$1,207,602.49    | \$12,090.01         | \$277,975.56      | \$27,798.51                      | \$1,525,466.57 |
| August    | \$1,174,948.91    | \$11,372.44         | \$266,972.32      | \$26,947.04                      | \$1,480,240.71 |
| September | \$1,188,871.29    | \$10,252.62         | \$266,972.32      | \$26,947.04                      | \$1,493,043.27 |
| October   | \$1,194,235.16    | \$23,938.00         | \$261,911.91      | \$27,864.56                      | \$1,507,949.63 |
| November  | \$1,197,624.06    | \$22,598.43         | \$280,388.15      | \$28,291.00                      | \$1,528,901.64 |
| December  | \$1,188,973.00    | \$20,566.16         | \$287,578.96      | \$28,291.00                      | \$1,525,409.12 |
| January   | \$1,222,337.07    | \$17,737.53         | \$292,719.58      | \$28,291.00                      | \$1,561,085.18 |
| February  | \$0.00            | \$0.00              | \$0.00            | \$0.00                           | \$0.00         |
| March     | \$0.00            | \$0.00              | \$0.00            | \$0.00                           | \$0.00         |
| April     | \$0.00            | \$0.00              | \$0.00            | \$0.00                           | \$0.00         |
| May       | \$0.00            | \$0.00              | \$0.00            | \$0.00                           | \$0.00         |
| June      | \$0.00            | \$0.00              | \$0.00            | \$0.00                           | \$0.00         |