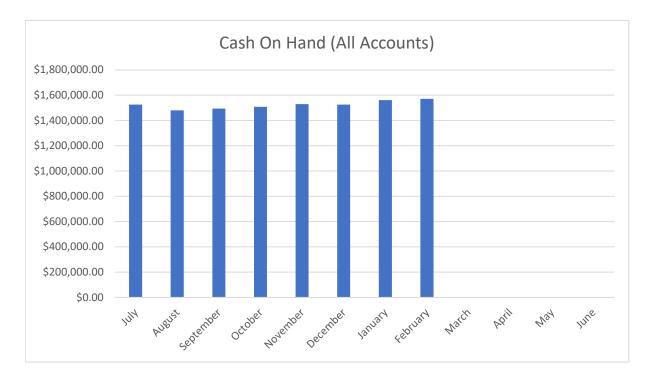

## Cash On Hand (All accounts)

| PERIOD    | SMC Trust<br>Fund | CitiBank<br>Account | Schwab<br>Account | CalPERS<br>Prefunding<br>Account | TOTAL          |
|-----------|-------------------|---------------------|-------------------|----------------------------------|----------------|
| July      | \$1,207,602.49    | \$12,090.01         | \$277,975.56      | \$27,798.51                      | \$1,525,466.57 |
| August    | \$1,174,948.91    | \$11,372.44         | \$266,972.32      | \$26,947.04                      | \$1,480,240.71 |
| September | \$1,188,871.29    | \$10,252.62         | \$266,972.32      | \$26,947.04                      | \$1,493,043.27 |
| October   | \$1,194,235.16    | \$23,938.00         | \$261,911.91      | \$27,864.56                      | \$1,507,949.63 |
| November  | \$1,197,624.06    | \$22,598.43         | \$280,388.15      | \$28,291.00                      | \$1,528,901.64 |
| December  | \$1,188,973.00    | \$20,566.16         | \$287,578.96      | \$28,291.00                      | \$1,525,409.12 |
| January   | \$1,222,337.07    | \$17,737.53         | \$292,719.58      | \$28,291.00                      | \$1,561,085.18 |
| February  | \$1,227,605.09    | \$16,056.99         | \$299,523.85      | \$28,291.00                      | \$1,571,476.93 |
| March     | \$0.00            | \$0.00              | \$0.00            | \$0.00                           | \$0.00         |
| April     | \$0.00            | \$0.00              | \$0.00            | \$0.00                           | \$0.00         |
| May       | \$0.00            | \$0.00              | \$0.00            | \$0.00                           | \$0.00         |
| June      | \$0.00            | \$0.00              | \$0.00            | \$0.00                           | \$0.00         |