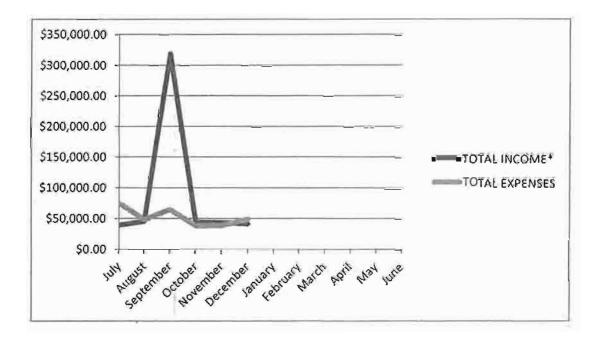

#### CASH ON HAND REPORT

| PERIOD                                                           | TOTAL INCOME* | TOTAL EXPENSES | CASH ON HAND         |
|------------------------------------------------------------------|---------------|----------------|----------------------|
| July                                                             | \$39,100.21   | \$75,232.17    | \$707,137.89         |
| August                                                           | \$45,403.71   | \$47,973.81    | \$704,567.79         |
| September                                                        | \$318,121.63  | \$64,507.51    | \$958,181.91         |
| October                                                          | \$44,145.18   | \$38,096.35    | \$964,230.74         |
| November                                                         | \$43,609.13   | \$38,327.34    | \$969,512.53         |
| December<br>January<br>February<br>March<br>April<br>May<br>June | \$41,076.30   | \$48,785.27    | <b>\$961,803</b> .56 |
| TOTALS                                                           | \$531,456.16  | \$312,922.45   |                      |